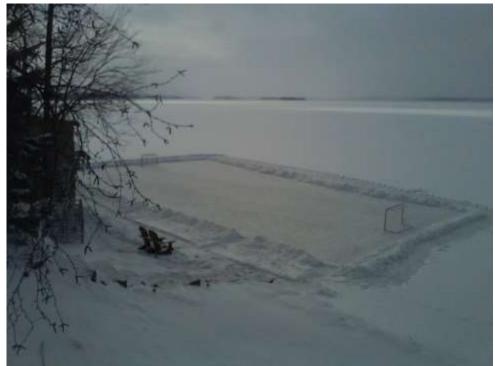

On Site Activities

- Ice fishing out in the open or rent a hut from local businesses
- Skating
- Hockey using our 2 nets and spare hockey sticks

- Sledding or bring up snow shoes
- Cross country skiing, checkout Northumberland trails
- Bring your snowmobiles, when the lake is frozen it becomes a great way to enjoy your machines and sites