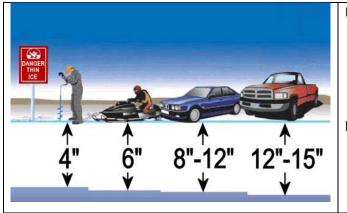

On Site Activities

- Ice fishing out in the open or rent a hut from local businesses
- Skating
- Hockey using our 2 nets and spare hockey sticks

- Sledding or bring up snow shoes
- Cross country skiing, checkout Northumberland trails
- Bring your snowmobiles, when the lake is frozen it becomes a great way to enjoy your machines and sites

Local Activities

- For more details, download our skiing and ice fishing locations (→ link)
- Cross-country ski through provincial park forest 7 minute drive away free
- Downhill Ski at Oshawa Ski Club 20 minute drive <u>http://www.brimacombe.ca/home</u>
- Bring your snowmobiles for over 300 km on Great Pine Ridge Snowmobile Association Trails <u>http://www.ontariotrails.on.ca/trails-a-z/great-pine-ridge-snowmobile-association-trail/</u>
- Ice fishing <a href="http://www.northumberlandtourism.com/en/outdoor-adventure/Ice-Fishing.asp">http://www.northumberlandtourism.com/en/outdoor-adventure/Ice-Fishing.asp</a>