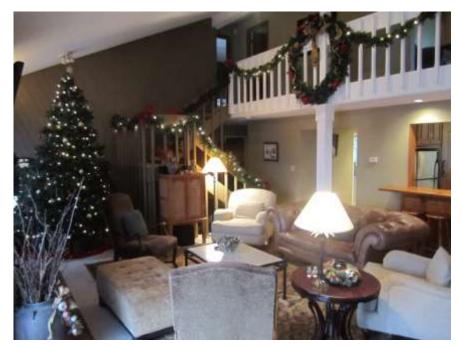

## Winter/Christmas Season

Kick-off the holiday feeling with a getaway that is decorated majestically from November 1 to January 15. Includes:

- 12 foot decorated Christmas tree
- 5 foot wreath with garland draping the balcony overlooking the living room
- Multiple holiday figurines, festive music, and much more from room to room